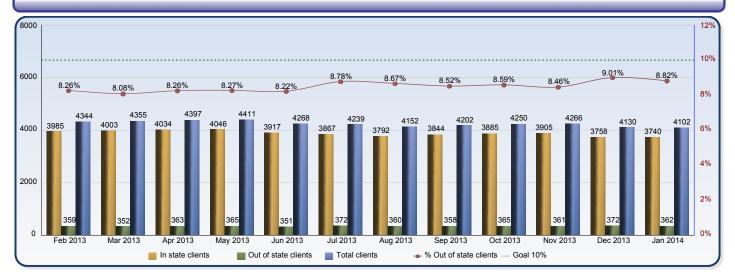

## **Foster Care Placements Report**

|                        | Feb 2013 | Mar 2013 | Apr 2013 | May 2013 | Jun 2013 | Jul 2013 | Aug 2013 | Sep 2013 | Oct 2013 | Nov 2013 | Dec 2013 | Jan 2014 |
|------------------------|----------|----------|----------|----------|----------|----------|----------|----------|----------|----------|----------|----------|
| In state clients       | 3985     | 4003     | 4034     | 4046     | 3917     | 3867     | 3792     | 3844     | 3885     | 3905     | 3758     | 3740     |
| Out of state clients   | 359      | 352      | 363      | 365      | 351      | 372      | 360      | 358      | 365      | 361      | 372      | 362      |
| Total clients          | 4344     | 4355     | 4397     | 4411     | 4268     | 4239     | 4152     | 4202     | 4250     | 4266     | 4130     | 4102     |
| % Out of state clients | 8.26%    | 8.08%    | 8.26%    | 8.27%    | 8.22%    | 8.78%    | 8.67%    | 8.52%    | 8.59%    | 8.46%    | 9.01%    | 8.82%    |