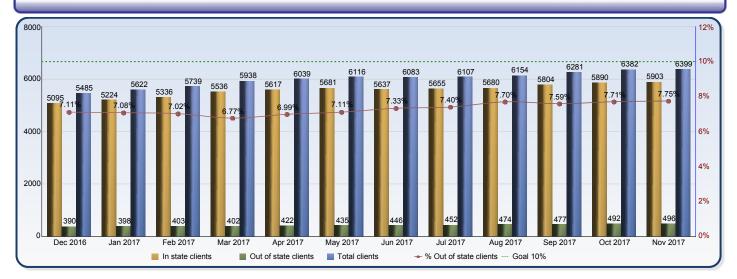

## **Foster Care Placements Report**

|                        | Dec 2016 | Jan 2017 | Feb 2017 | Mar 2017 | Apr 2017 | May 2017 | Jun 2017 | Jul 2017 | Aug 2017 | Sep 2017 | Oct 2017 | Nov 2017 |
|------------------------|----------|----------|----------|----------|----------|----------|----------|----------|----------|----------|----------|----------|
| In state clients       | 5095     | 5224     | 5336     | 5536     | 5617     | 5681     | 5637     | 5655     | 5680     | 5804     | 5890     | 5903     |
| Out of state clients   | 390      | 398      | 403      | 402      | 422      | 435      | 446      | 452      | 474      | 477      | 492      | 496      |
| Total clients          | 5485     | 5622     | 5739     | 5938     | 6039     | 6116     | 6083     | 6107     | 6154     | 6281     | 6382     | 6399     |
| % Out of state clients | 7.11%    | 7.08%    | 7.02%    | 6.77%    | 6.99%    | 7.11%    | 7.33%    | 7.40%    | 7.70%    | 7.59%    | 7.71%    | 7.75%    |