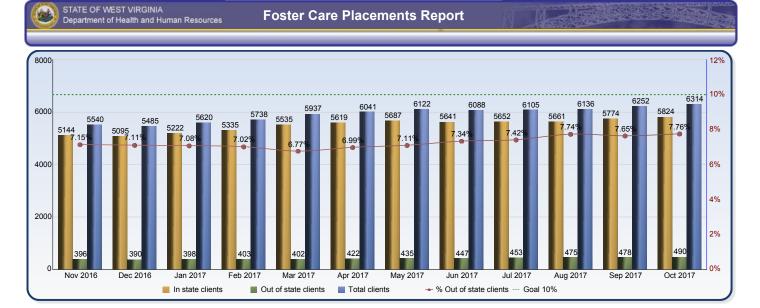

|                        | Nov 2016 | Dec 2016 | Jan 2017 | Feb 2017 | Mar 2017 | Apr 2017 | May 2017 | Jun 2017 | Jul 2017 | Aug 2017 | Sep 2017 | Oct 2017 |
|------------------------|----------|----------|----------|----------|----------|----------|----------|----------|----------|----------|----------|----------|
| In state clients       | 5144     | 5095     | 5222     | 5335     | 5535     | 5619     | 5687     | 5641     | 5652     | 5661     | 5774     | 5824     |
| Out of state clients   | 396      | 390      | 398      | 403      | 402      | 422      | 435      | 447      | 453      | 475      | 478      | 490      |
| Total clients          | 5540     | 5485     | 5620     | 5738     | 5937     | 6041     | 6122     | 6088     | 6105     | 6136     | 6252     | 6314     |
| % Out of state clients | 7.15%    | 7.11%    | 7.08%    | 7.02%    | 6.77%    | 6.99%    | 7.11%    | 7.34%    | 7.42%    | 7.74%    | 7.65%    | 7.76%    |