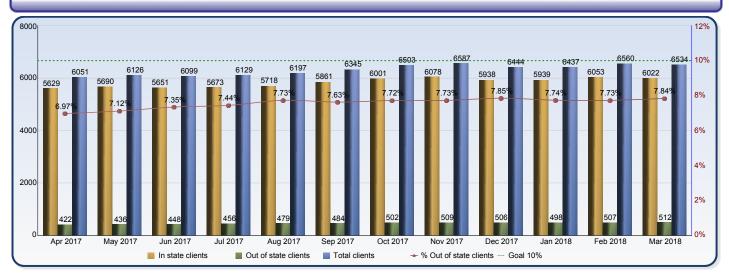

## **Foster Care Placements Report**

|                        | Apr 2017 | May 2017 | Jun 2017 | Jul 2017 | Aug 2017 | Sep 2017 | Oct 2017 | Nov 2017 | Dec 2017 | Jan 2018 | Feb 2018 | Mar 2018 |
|------------------------|----------|----------|----------|----------|----------|----------|----------|----------|----------|----------|----------|----------|
| In state clients       | 5629     | 5690     | 5651     | 5673     | 5718     | 5861     | 6001     | 6078     | 5938     | 5939     | 6053     | 6022     |
| Out of state clients   | 422      | 436      | 448      | 456      | 479      | 484      | 502      | 509      | 506      | 498      | 507      | 512      |
| Total clients          | 6051     | 6126     | 6099     | 6129     | 6197     | 6345     | 6503     | 6587     | 6444     | 6437     | 6560     | 6534     |
| % Out of state clients | 6.97%    | 7.12%    | 7.35%    | 7.44%    | 7.73%    | 7.63%    | 7.72%    | 7.73%    | 7.85%    | 7.74%    | 7.73%    | 7.84%    |