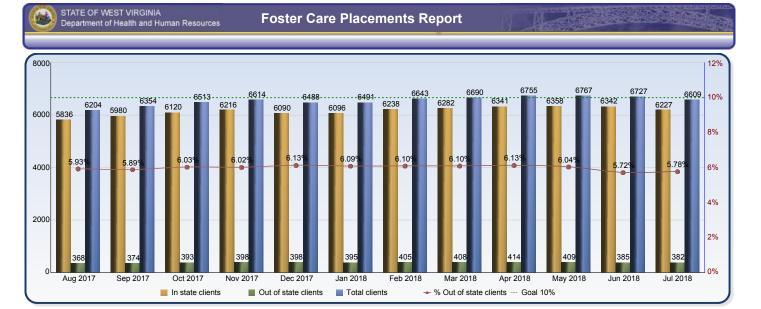

|                        | Aug 2017 | Sep 2017 | Oct 2017 | Nov 2017 | Dec 2017 | Jan 2018 | Feb 2018 | Mar 2018 | Apr 2018 | May 2018 | Jun 2018 | Jul 2018 |
|------------------------|----------|----------|----------|----------|----------|----------|----------|----------|----------|----------|----------|----------|
| In state clients       | 5836     | 5980     | 6120     | 6216     | 6090     | 6096     | 6238     | 6282     | 6341     | 6358     | 6342     | 6227     |
| Out of state clients   | 368      | 374      | 393      | 398      | 398      | 395      | 405      | 408      | 414      | 409      | 385      | 382      |
| Total clients          | 6204     | 6354     | 6513     | 6614     | 6488     | 6491     | 6643     | 6690     | 6755     | 6767     | 6727     | 6609     |
| % Out of state clients | 5.93%    | 5.89%    | 6.03%    | 6.02%    | 6.13%    | 6.09%    | 6.10%    | 6.10%    | 6.13%    | 6.04%    | 5.72%    | 5.78%    |