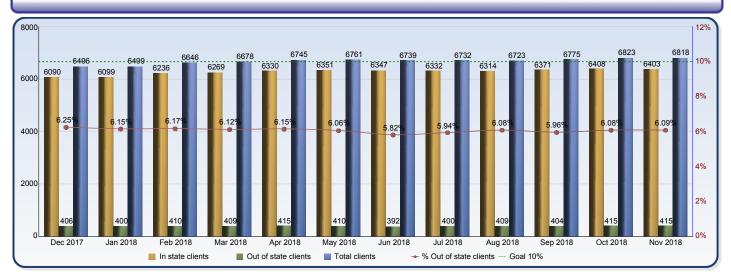

## **Foster Care Placements Report**

|                        | Dec 2017 | Jan 2018 | Feb 2018 | Mar 2018 | Apr 2018 | May 2018 | Jun 2018 | Jul 2018 | Aug 2018 | Sep 2018 | Oct 2018 | Nov 2018 |
|------------------------|----------|----------|----------|----------|----------|----------|----------|----------|----------|----------|----------|----------|
| In state clients       | 6090     | 6099     | 6236     | 6269     | 6330     | 6351     | 6347     | 6332     | 6314     | 6371     | 6408     | 6403     |
| Out of state clients   | 406      | 400      | 410      | 409      | 415      | 410      | 392      | 400      | 409      | 404      | 415      | 415      |
| Total clients          | 6496     | 6499     | 6646     | 6678     | 6745     | 6761     | 6739     | 6732     | 6723     | 6775     | 6823     | 6818     |
| % Out of state clients | 6.25%    | 6.15%    | 6.17%    | 6.12%    | 6.15%    | 6.06%    | 5.82%    | 5.94%    | 6.08%    | 5.96%    | 6.08%    | 6.09%    |