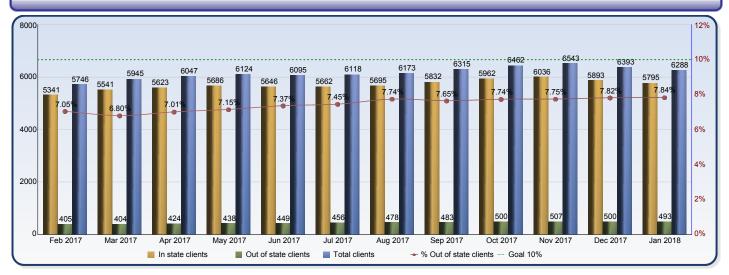

## **Foster Care Placements Report**

|                        | Feb 2017 | Mar 2017 | Apr 2017 | May 2017 | Jun 2017 | Jul 2017 | Aug 2017 | Sep 2017 | Oct 2017 | Nov 2017 | Dec 2017 | Jan 2018 |
|------------------------|----------|----------|----------|----------|----------|----------|----------|----------|----------|----------|----------|----------|
| In state clients       | 5341     | 5541     | 5623     | 5686     | 5646     | 5662     | 5695     | 5832     | 5962     | 6036     | 5893     | 5795     |
| Out of state clients   | 405      | 404      | 424      | 438      | 449      | 456      | 478      | 483      | 500      | 507      | 500      | 493      |
| Total clients          | 5746     | 5945     | 6047     | 6124     | 6095     | 6118     | 6173     | 6315     | 6462     | 6543     | 6393     | 6288     |
| % Out of state clients | 7.05%    | 6.80%    | 7.01%    | 7.15%    | 7.37%    | 7.45%    | 7.74%    | 7.65%    | 7.74%    | 7.75%    | 7.82%    | 7.84%    |