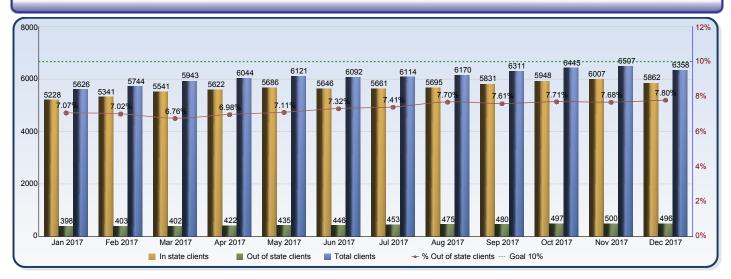

## **Foster Care Placements Report**

|                        | Jan 2017 | Feb 2017 | Mar 2017 | Apr 2017 | May 2017 | Jun 2017 | Jul 2017 | Aug 2017 | Sep 2017 | Oct 2017 | Nov 2017 | Dec 2017 |
|------------------------|----------|----------|----------|----------|----------|----------|----------|----------|----------|----------|----------|----------|
| In state clients       | 5228     | 5341     | 5541     | 5622     | 5686     | 5646     | 5661     | 5695     | 5831     | 5948     | 6007     | 5862     |
| Out of state clients   | 398      | 403      | 402      | 422      | 435      | 446      | 453      | 475      | 480      | 497      | 500      | 496      |
| Total clients          | 5626     | 5744     | 5943     | 6044     | 6121     | 6092     | 6114     | 6170     | 6311     | 6445     | 6507     | 6358     |
| % Out of state clients | 7.07%    | 7.02%    | 6.76%    | 6.98%    | 7.11%    | 7.32%    | 7.41%    | 7.70%    | 7.61%    | 7.71%    | 7.68%    | 7.80%    |