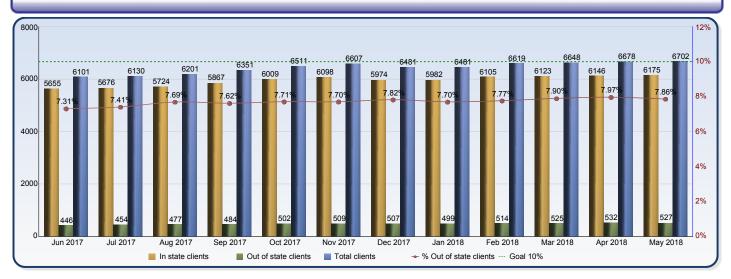

## **Foster Care Placements Report**

|                        | Jun 2017 | Jul 2017 | Aug 2017 | Sep 2017 | Oct 2017 | Nov 2017 | Dec 2017 | Jan 2018 | Feb 2018 | Mar 2018 | Apr 2018 | May 2018 |
|------------------------|----------|----------|----------|----------|----------|----------|----------|----------|----------|----------|----------|----------|
| In state clients       | 5655     | 5676     | 5724     | 5867     | 6009     | 6098     | 5974     | 5982     | 6105     | 6123     | 6146     | 6175     |
| Out of state clients   | 446      | 454      | 477      | 484      | 502      | 509      | 507      | 499      | 514      | 525      | 532      | 527      |
| Total clients          | 6101     | 6130     | 6201     | 6351     | 6511     | 6607     | 6481     | 6481     | 6619     | 6648     | 6678     | 6702     |
| % Out of state clients | 7.31%    | 7.41%    | 7.69%    | 7.62%    | 7.71%    | 7.70%    | 7.82%    | 7.70%    | 7.77%    | 7.90%    | 7.97%    | 7.86%    |