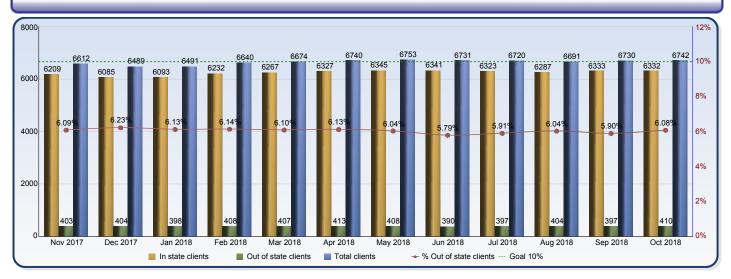

## **Foster Care Placements Report**

|                        | Nov 2017 | Dec 2017 | Jan 2018 | Feb 2018 | Mar 2018 | Apr 2018 | May 2018 | Jun 2018 | Jul 2018 | Aug 2018 | Sep 2018 | Oct 2018 |
|------------------------|----------|----------|----------|----------|----------|----------|----------|----------|----------|----------|----------|----------|
| In state clients       | 6209     | 6085     | 6093     | 6232     | 6267     | 6327     | 6345     | 6341     | 6323     | 6287     | 6333     | 6332     |
| Out of state clients   | 403      | 404      | 398      | 408      | 407      | 413      | 408      | 390      | 397      | 404      | 397      | 410      |
| Total clients          | 6612     | 6489     | 6491     | 6640     | 6674     | 6740     | 6753     | 6731     | 6720     | 6691     | 6730     | 6742     |
| % Out of state clients | 6.09%    | 6.23%    | 6.13%    | 6.14%    | 6.10%    | 6.13%    | 6.04%    | 5.79%    | 5.91%    | 6.04%    | 5.90%    | 6.08%    |