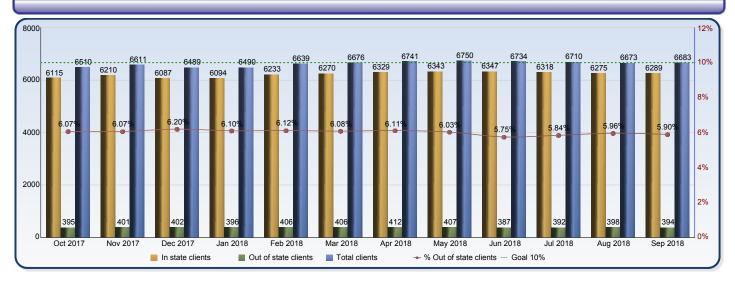

## **Foster Care Placements Report**

|                        | Oct 2017 | Nov 2017 | Dec 2017 | Jan 2018 | Feb 2018 | Mar 2018 | Apr 2018 | May 2018 | Jun 2018 | Jul 2018 | Aug 2018 | Sep 2018 |
|------------------------|----------|----------|----------|----------|----------|----------|----------|----------|----------|----------|----------|----------|
| In state clients       | 6115     | 6210     | 6087     | 6094     | 6233     | 6270     | 6329     | 6343     | 6347     | 6318     | 6275     | 6289     |
| Out of state clients   | 395      | 401      | 402      | 396      | 406      | 406      | 412      | 407      | 387      | 392      | 398      | 394      |
| Total clients          | 6510     | 6611     | 6489     | 6490     | 6639     | 6676     | 6741     | 6750     | 6734     | 6710     | 6673     | 6683     |
| % Out of state clients | 6.07%    | 6.07%    | 6.20%    | 6.10%    | 6.12%    | 6.08%    | 6.11%    | 6.03%    | 5.75%    | 5.84%    | 5.96%    | 5.90%    |