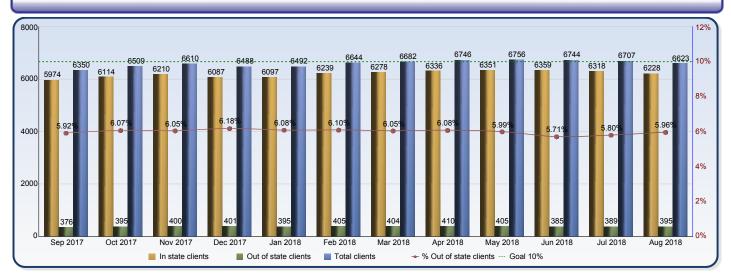

## **Foster Care Placements Report**

|                        | Sep 2017 | Oct 2017 | Nov 2017 | Dec 2017 | Jan 2018 | Feb 2018 | Mar 2018 | Apr 2018 | May 2018 | Jun 2018 | Jul 2018 | Aug 2018 |
|------------------------|----------|----------|----------|----------|----------|----------|----------|----------|----------|----------|----------|----------|
| In state clients       | 5974     | 6114     | 6210     | 6087     | 6097     | 6239     | 6278     | 6336     | 6351     | 6359     | 6318     | 6228     |
| Out of state clients   | 376      | 395      | 400      | 401      | 395      | 405      | 404      | 410      | 405      | 385      | 389      | 395      |
| Total clients          | 6350     | 6509     | 6610     | 6488     | 6492     | 6644     | 6682     | 6746     | 6756     | 6744     | 6707     | 6623     |
| % Out of state clients | 5.92%    | 6.07%    | 6.05%    | 6.18%    | 6.08%    | 6.10%    | 6.05%    | 6.08%    | 5.99%    | 5.71%    | 5.80%    | 5.96%    |