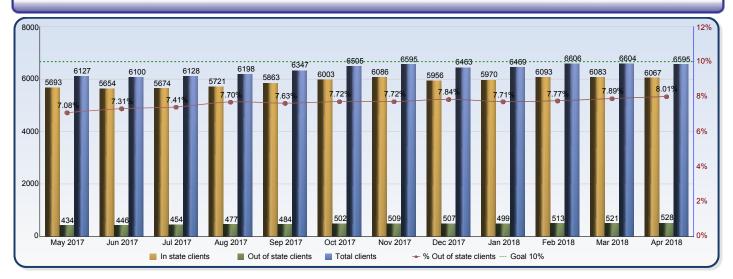

## **Foster Care Placements Report**

|                        | May 2017 | Jun 2017 | Jul 2017 | Aug 2017 | Sep 2017 | Oct 2017 | Nov 2017 | Dec 2017 | Jan 2018 | Feb 2018 | Mar 2018 | Apr 2018 |
|------------------------|----------|----------|----------|----------|----------|----------|----------|----------|----------|----------|----------|----------|
| In state clients       | 5693     | 5654     | 5674     | 5721     | 5863     | 6003     | 6086     | 5956     | 5970     | 6093     | 6083     | 6067     |
| Out of state clients   | 434      | 446      | 454      | 477      | 484      | 502      | 509      | 507      | 499      | 513      | 521      | 528      |
| Total clients          | 6127     | 6100     | 6128     | 6198     | 6347     | 6505     | 6595     | 6463     | 6469     | 6606     | 6604     | 6595     |
| % Out of state clients | 7.08%    | 7.31%    | 7.41%    | 7.70%    | 7.63%    | 7.72%    | 7.72%    | 7.84%    | 7.71%    | 7.77%    | 7.89%    | 8.01%    |