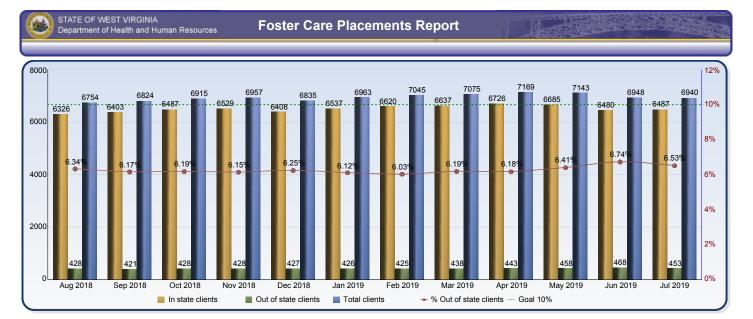

|                        | Aug 2018 | Sep 2018 | Oct 2018 | Nov 2018 | Dec 2018 | Jan 2019 | Feb 2019 | Mar 2019 | Apr 2019 | May 2019 | Jun 2019 | Jul 2019 |
|------------------------|----------|----------|----------|----------|----------|----------|----------|----------|----------|----------|----------|----------|
| In state clients       | 6326     | 6403     | 6487     | 6529     | 6408     | 6537     | 6620     | 6637     | 6726     | 6685     | 6480     | 6487     |
| Out of state clients   | 428      | 421      | 428      | 428      | 427      | 426      | 425      | 438      | 443      | 458      | 468      | 453      |
| Total clients          | 6754     | 6824     | 6915     | 6957     | 6835     | 6963     | 7045     | 7075     | 7169     | 7143     | 6948     | 6940     |
| % Out of state clients | 6.34%    | 6.17%    | 6.19%    | 6.15%    | 6.25%    | 6.12%    | 6.03%    | 6.19%    | 6.18%    | 6.41%    | 6.74%    | 6.53%    |