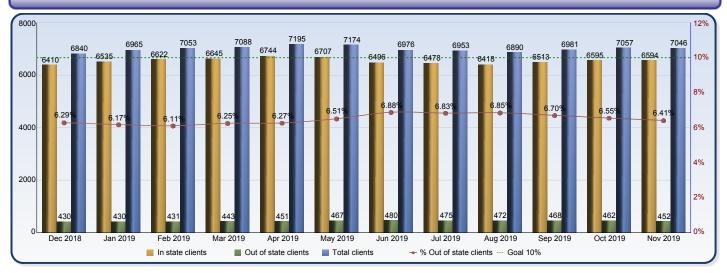

## **Foster Care Placements Report**

|                        | Dec 2018 | Jan 2019 | Feb 2019 | Mar 2019 | Apr 2019 | May 2019 | Jun 2019 | Jul 2019 | Aug 2019 | Sep 2019 | Oct 2019 | Nov 2019 |
|------------------------|----------|----------|----------|----------|----------|----------|----------|----------|----------|----------|----------|----------|
| In state clients       | 6410     | 6535     | 6622     | 6645     | 6744     | 6707     | 6496     | 6478     | 6418     | 6513     | 6595     | 6594     |
| Out of state clients   | 430      | 430      | 431      | 443      | 451      | 467      | 480      | 475      | 472      | 468      | 462      | 452      |
| Total clients          | 6840     | 6965     | 7053     | 7088     | 7195     | 7174     | 6976     | 6953     | 6890     | 6981     | 7057     | 7046     |
| % Out of state clients | 6.29%    | 6.17%    | 6.11%    | 6.25%    | 6.27%    | 6.51%    | 6.88%    | 6.83%    | 6.85%    | 6.70%    | 6.55%    | 6.41%    |