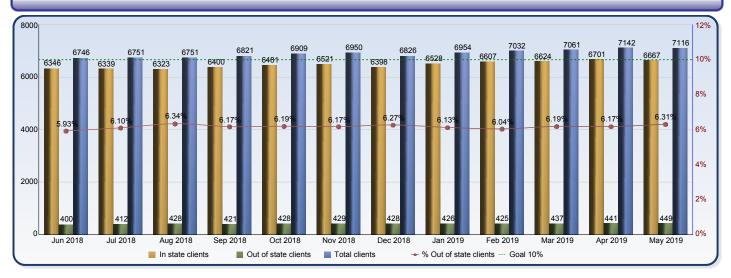

## **Foster Care Placements Report**

|                        | Jun 2018 | Jul 2018 | Aug 2018 | Sep 2018 | Oct 2018 | Nov 2018 | Dec 2018 | Jan 2019 | Feb 2019 | Mar 2019 | Apr 2019 | May 2019 |
|------------------------|----------|----------|----------|----------|----------|----------|----------|----------|----------|----------|----------|----------|
| In state clients       | 6346     | 6339     | 6323     | 6400     | 6481     | 6521     | 6398     | 6528     | 6607     | 6624     | 6701     | 6667     |
| Out of state clients   | 400      | 412      | 428      | 421      | 428      | 429      | 428      | 426      | 425      | 437      | 441      | 449      |
| Total clients          | 6746     | 6751     | 6751     | 6821     | 6909     | 6950     | 6826     | 6954     | 7032     | 7061     | 7142     | 7116     |
| % Out of state clients | 5.93%    | 6.10%    | 6.34%    | 6.17%    | 6.19%    | 6.17%    | 6.27%    | 6.13%    | 6.04%    | 6.19%    | 6.17%    | 6.31%    |