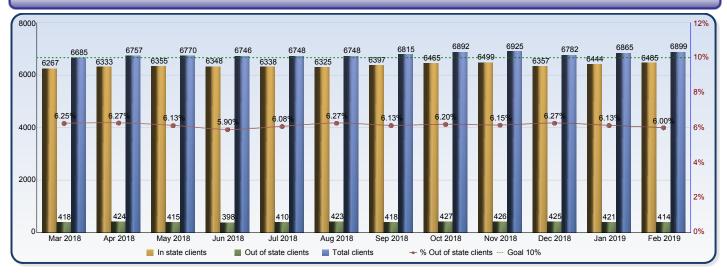

## **Foster Care Placements Report**

|                        | Mar 2018 | Apr 2018 | May 2018 | Jun 2018 | Jul 2018 | Aug 2018 | Sep 2018 | Oct 2018 | Nov 2018 | Dec 2018 | Jan 2019 | Feb 2019 |
|------------------------|----------|----------|----------|----------|----------|----------|----------|----------|----------|----------|----------|----------|
| In state clients       | 6267     | 6333     | 6355     | 6348     | 6338     | 6325     | 6397     | 6465     | 6499     | 6357     | 6444     | 6485     |
| Out of state clients   | 418      | 424      | 415      | 398      | 410      | 423      | 418      | 427      | 426      | 425      | 421      | 414      |
| Total clients          | 6685     | 6757     | 6770     | 6746     | 6748     | 6748     | 6815     | 6892     | 6925     | 6782     | 6865     | 6899     |
| % Out of state clients | 6.25%    | 6.27%    | 6.13%    | 5.90%    | 6.08%    | 6.27%    | 6.13%    | 6.20%    | 6.15%    | 6.27%    | 6.13%    | 6.00%    |