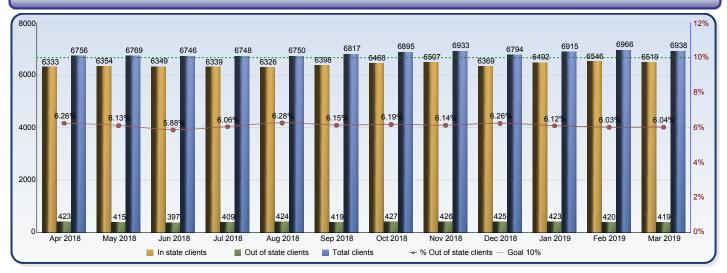

## **Foster Care Placements Report**

|                        | Apr 2018 | May 2018 | Jun 2018 | Jul 2018 | Aug 2018 | Sep 2018 | Oct 2018 | Nov 2018 | Dec 2018 | Jan 2019 | Feb 2019 | Mar 2019 |
|------------------------|----------|----------|----------|----------|----------|----------|----------|----------|----------|----------|----------|----------|
| In state clients       | 6333     | 6354     | 6349     | 6339     | 6326     | 6398     | 6468     | 6507     | 6369     | 6492     | 6546     | 6519     |
| Out of state clients   | 423      | 415      | 397      | 409      | 424      | 419      | 427      | 426      | 425      | 423      | 420      | 419      |
| Total clients          | 6756     | 6769     | 6746     | 6748     | 6750     | 6817     | 6895     | 6933     | 6794     | 6915     | 6966     | 6938     |
| % Out of state clients | 6.26%    | 6.13%    | 5.88%    | 6.06%    | 6.28%    | 6.15%    | 6.19%    | 6.14%    | 6.26%    | 6.12%    | 6.03%    | 6.04%    |