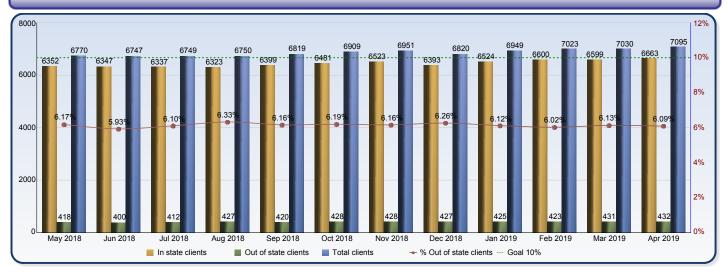

## **Foster Care Placements Report**

|                        | May 2018 | Jun 2018 | Jul 2018 | Aug 2018 | Sep 2018 | Oct 2018 | Nov 2018 | Dec 2018 | Jan 2019 | Feb 2019 | Mar 2019 | Apr 2019 |
|------------------------|----------|----------|----------|----------|----------|----------|----------|----------|----------|----------|----------|----------|
| In state clients       | 6352     | 6347     | 6337     | 6323     | 6399     | 6481     | 6523     | 6393     | 6524     | 6600     | 6599     | 6663     |
| Out of state clients   | 418      | 400      | 412      | 427      | 420      | 428      | 428      | 427      | 425      | 423      | 431      | 432      |
| Total clients          | 6770     | 6747     | 6749     | 6750     | 6819     | 6909     | 6951     | 6820     | 6949     | 7023     | 7030     | 7095     |
| % Out of state clients | 6.17%    | 5.93%    | 6.10%    | 6.33%    | 6.16%    | 6.19%    | 6.16%    | 6.26%    | 6.12%    | 6.02%    | 6.13%    | 6.09%    |