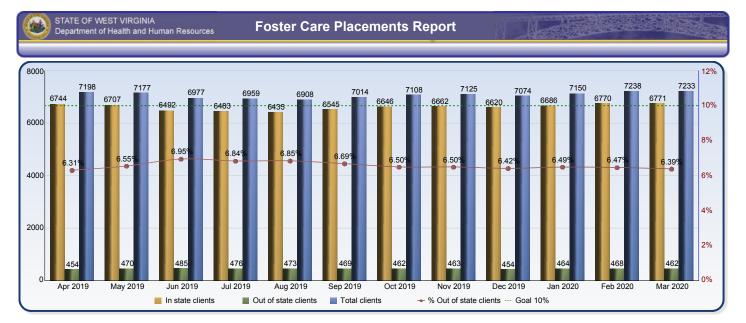

|                        | Apr 2019 | May 2019 | Jun 2019 | Jul 2019 | Aug 2019 | Sep 2019 | Oct 2019 | Nov 2019 | Dec 2019 | Jan 2020 | Feb 2020 | Mar 2020 |
|------------------------|----------|----------|----------|----------|----------|----------|----------|----------|----------|----------|----------|----------|
| In state clients       | 6744     | 6707     | 6492     | 6483     | 6435     | 6545     | 6646     | 6662     | 6620     | 6686     | 6770     | 6771     |
| Out of state clients   | 454      | 470      | 485      | 476      | 473      | 469      | 462      | 463      | 454      | 464      | 468      | 462      |
| Total clients          | 7198     | 7177     | 6977     | 6959     | 6908     | 7014     | 7108     | 7125     | 7074     | 7150     | 7238     | 7233     |
| % Out of state clients | 6.31%    | 6.55%    | 6.95%    | 6.84%    | 6.85%    | 6.69%    | 6.50%    | 6.50%    | 6.42%    | 6.49%    | 6.47%    | 6.39%    |