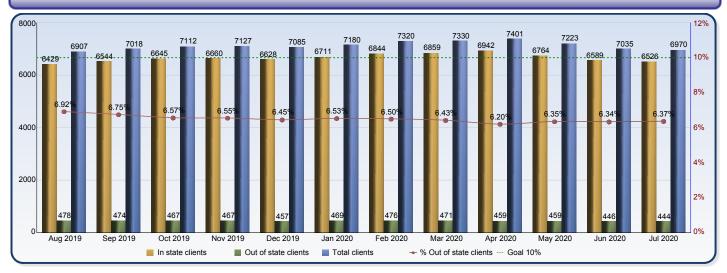

## **Foster Care Placements Report**

|                        | Aug 2019 | Sep 2019 | Oct 2019 | Nov 2019 | Dec 2019 | Jan 2020 | Feb 2020 | Mar 2020 | Apr 2020 | May 2020 | Jun 2020 | Jul 2020 |
|------------------------|----------|----------|----------|----------|----------|----------|----------|----------|----------|----------|----------|----------|
| In state clients       | 6429     | 6544     | 6645     | 6660     | 6628     | 6711     | 6844     | 6859     | 6942     | 6764     | 6589     | 6526     |
| Out of state clients   | 478      | 474      | 467      | 467      | 457      | 469      | 476      | 471      | 459      | 459      | 446      | 444      |
| Total clients          | 6907     | 7018     | 7112     | 7127     | 7085     | 7180     | 7320     | 7330     | 7401     | 7223     | 7035     | 6970     |
| % Out of state clients | 6.92%    | 6.75%    | 6.57%    | 6.55%    | 6.45%    | 6.53%    | 6.50%    | 6.43%    | 6.20%    | 6.35%    | 6.34%    | 6.37%    |