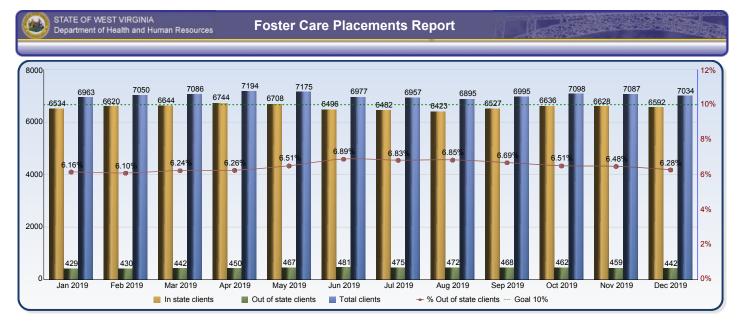

|                        | Jan 2019 | Feb 2019 | Mar 2019 | Apr 2019 | May 2019 | Jun 2019 | Jul 2019 | Aug 2019 | Sep 2019 | Oct 2019 | Nov 2019 | Dec 2019 |
|------------------------|----------|----------|----------|----------|----------|----------|----------|----------|----------|----------|----------|----------|
| In state clients       | 6534     | 6620     | 6644     | 6744     | 6708     | 6496     | 6482     | 6423     | 6527     | 6636     | 6628     | 6592     |
| Out of state clients   | 429      | 430      | 442      | 450      | 467      | 481      | 475      | 472      | 468      | 462      | 459      | 442      |
| Total clients          | 6963     | 7050     | 7086     | 7194     | 7175     | 6977     | 6957     | 6895     | 6995     | 7098     | 7087     | 7034     |
| % Out of state clients | 6.16%    | 6.10%    | 6.24%    | 6.26%    | 6.51%    | 6.89%    | 6.83%    | 6.85%    | 6.69%    | 6.51%    | 6.48%    | 6.28%    |