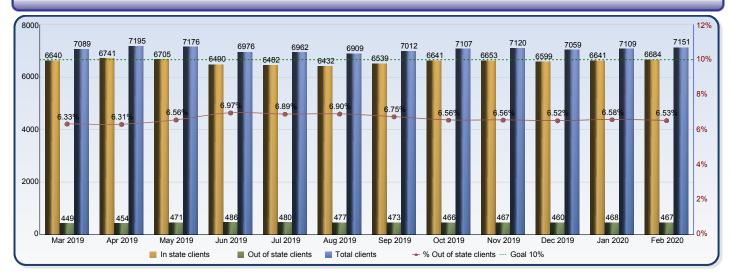

## **Foster Care Placements Report**

|                        | Mar 2019 | Apr 2019 | May 2019 | Jun 2019 | Jul 2019 | Aug 2019 | Sep 2019 | Oct 2019 | Nov 2019 | Dec 2019 | Jan 2020 | Feb 2020 |
|------------------------|----------|----------|----------|----------|----------|----------|----------|----------|----------|----------|----------|----------|
| In state clients       | 6640     | 6741     | 6705     | 6490     | 6482     | 6432     | 6539     | 6641     | 6653     | 6599     | 6641     | 6684     |
| Out of state clients   | 449      | 454      | 471      | 486      | 480      | 477      | 473      | 466      | 467      | 460      | 468      | 467      |
| Total clients          | 7089     | 7195     | 7176     | 6976     | 6962     | 6909     | 7012     | 7107     | 7120     | 7059     | 7109     | 7151     |
| % Out of state clients | 6.33%    | 6.31%    | 6.56%    | 6.97%    | 6.89%    | 6.90%    | 6.75%    | 6.56%    | 6.56%    | 6.52%    | 6.58%    | 6.53%    |