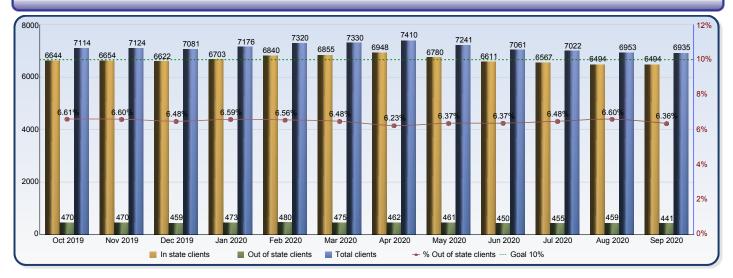

## **Foster Care Placements Report**

|                        | Oct 2019 | Nov 2019 | Dec 2019 | Jan 2020 | Feb 2020 | Mar 2020 | Apr 2020 | May 2020 | Jun 2020 | Jul 2020 | Aug 2020 | Sep 2020 |
|------------------------|----------|----------|----------|----------|----------|----------|----------|----------|----------|----------|----------|----------|
| In state clients       | 6644     | 6654     | 6622     | 6703     | 6840     | 6855     | 6948     | 6780     | 6611     | 6567     | 6494     | 6494     |
| Out of state clients   | 470      | 470      | 459      | 473      | 480      | 475      | 462      | 461      | 450      | 455      | 459      | 441      |
| Total clients          | 7114     | 7124     | 7081     | 7176     | 7320     | 7330     | 7410     | 7241     | 7061     | 7022     | 6953     | 6935     |
| % Out of state clients | 6.61%    | 6.60%    | 6.48%    | 6.59%    | 6.56%    | 6.48%    | 6.23%    | 6.37%    | 6.37%    | 6.48%    | 6.60%    | 6.36%    |