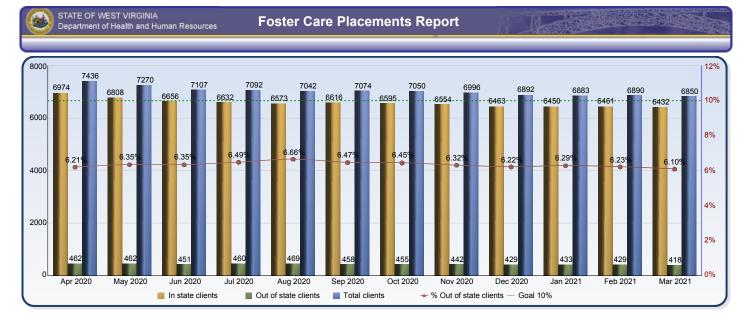

|                        | Apr 2020 | May 2020 | Jun 2020 | Jul 2020 | Aug 2020 | Sep 2020 | Oct 2020 | Nov 2020 | Dec 2020 | Jan 2021 | Feb 2021 | Mar 2021 |
|------------------------|----------|----------|----------|----------|----------|----------|----------|----------|----------|----------|----------|----------|
| In state clients       | 6974     | 6808     | 6656     | 6632     | 6573     | 6616     | 6595     | 6554     | 6463     | 6450     | 6461     | 6432     |
| Out of state clients   | 462      | 462      | 451      | 460      | 469      | 458      | 455      | 442      | 429      | 433      | 429      | 418      |
| Total clients          | 7436     | 7270     | 7107     | 7092     | 7042     | 7074     | 7050     | 6996     | 6892     | 6883     | 6890     | 6850     |
| % Out of state clients | 6.21%    | 6.35%    | 6.35%    | 6.49%    | 6.66%    | 6.47%    | 6.45%    | 6.32%    | 6.22%    | 6.29%    | 6.23%    | 6.10%    |