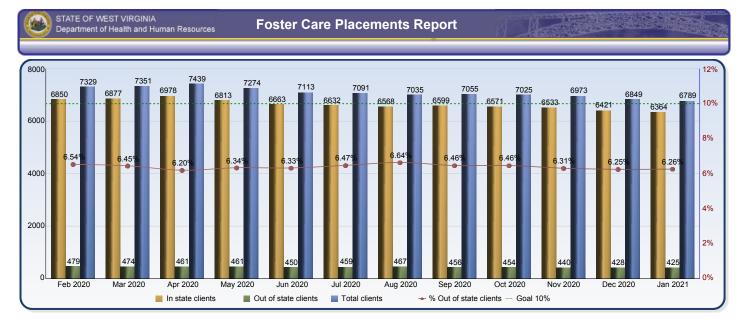

|                        | Feb 2020 | Mar 2020 | Apr 2020 | May 2020 | Jun 2020 | Jul 2020 | Aug 2020 | Sep 2020 | Oct 2020 | Nov 2020 | Dec 2020 | Jan 2021 |
|------------------------|----------|----------|----------|----------|----------|----------|----------|----------|----------|----------|----------|----------|
| In state clients       | 6850     | 6877     | 6978     | 6813     | 6663     | 6632     | 6568     | 6599     | 6571     | 6533     | 6421     | 6364     |
| Out of state clients   | 479      | 474      | 461      | 461      | 450      | 459      | 467      | 456      | 454      | 440      | 428      | 425      |
| Total clients          | 7329     | 7351     | 7439     | 7274     | 7113     | 7091     | 7035     | 7055     | 7025     | 6973     | 6849     | 6789     |
| % Out of state clients | 6.54%    | 6.45%    | 6.20%    | 6.34%    | 6.33%    | 6.47%    | 6.64%    | 6.46%    | 6.46%    | 6.31%    | 6.25%    | 6.26%    |