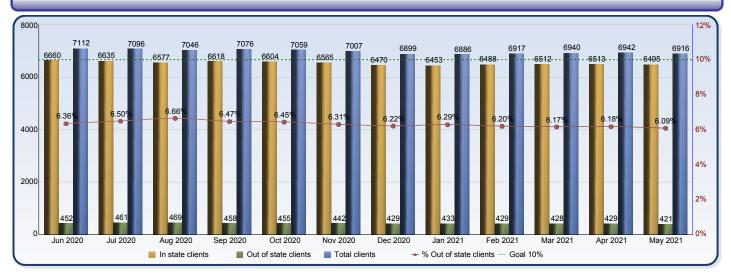

## **Foster Care Placements Report**

|                        | Jun 2020 | Jul 2020 | Aug 2020 | Sep 2020 | Oct 2020 | Nov 2020 | Dec 2020 | Jan 2021 | Feb 2021 | Mar 2021 | Apr 2021 | May 2021 |
|------------------------|----------|----------|----------|----------|----------|----------|----------|----------|----------|----------|----------|----------|
| In state clients       | 6660     | 6635     | 6577     | 6618     | 6604     | 6565     | 6470     | 6453     | 6488     | 6512     | 6513     | 6495     |
| Out of state clients   | 452      | 461      | 469      | 458      | 455      | 442      | 429      | 433      | 429      | 428      | 429      | 421      |
| Total clients          | 7112     | 7096     | 7046     | 7076     | 7059     | 7007     | 6899     | 6886     | 6917     | 6940     | 6942     | 6916     |
| % Out of state clients | 6.36%    | 6.50%    | 6.66%    | 6.47%    | 6.45%    | 6.31%    | 6.22%    | 6.29%    | 6.20%    | 6.17%    | 6.18%    | 6.09%    |