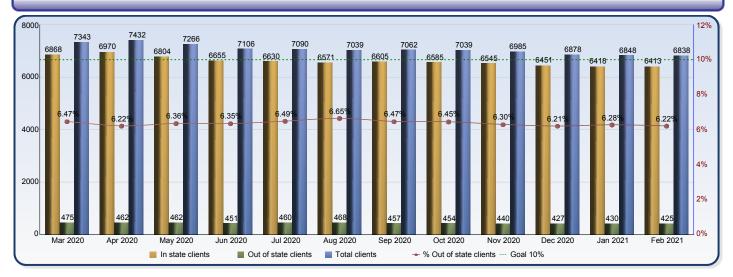

## **Foster Care Placements Report**

|                        | Mar 2020 | Apr 2020 | May 2020 | Jun 2020 | Jul 2020 | Aug 2020 | Sep 2020 | Oct 2020 | Nov 2020 | Dec 2020 | Jan 2021 | Feb 2021 |
|------------------------|----------|----------|----------|----------|----------|----------|----------|----------|----------|----------|----------|----------|
| In state clients       | 6868     | 6970     | 6804     | 6655     | 6630     | 6571     | 6605     | 6585     | 6545     | 6451     | 6418     | 6413     |
| Out of state clients   | 475      | 462      | 462      | 451      | 460      | 468      | 457      | 454      | 440      | 427      | 430      | 425      |
| Total clients          | 7343     | 7432     | 7266     | 7106     | 7090     | 7039     | 7062     | 7039     | 6985     | 6878     | 6848     | 6838     |
| % Out of state clients | 6.47%    | 6.22%    | 6.36%    | 6.35%    | 6.49%    | 6.65%    | 6.47%    | 6.45%    | 6.30%    | 6.21%    | 6.28%    | 6.22%    |