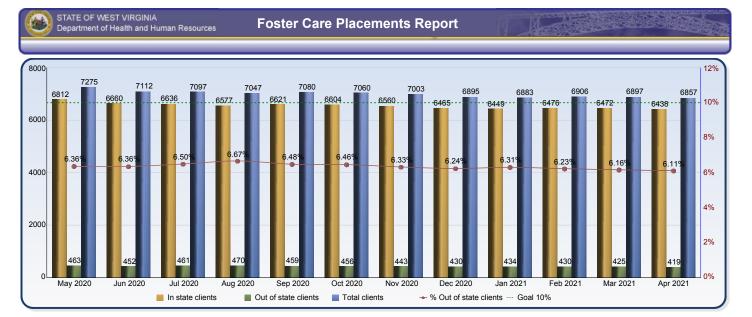

|                        | May 2020 | Jun 2020 | Jul 2020 | Aug 2020 | Sep 2020 | Oct 2020 | Nov 2020 | Dec 2020 | Jan 2021 | Feb 2021 | Mar 2021 | Apr 2021 |
|------------------------|----------|----------|----------|----------|----------|----------|----------|----------|----------|----------|----------|----------|
| In state clients       | 6812     | 6660     | 6636     | 6577     | 6621     | 6604     | 6560     | 6465     | 6449     | 6476     | 6472     | 6438     |
| Out of state clients   | 463      | 452      | 461      | 470      | 459      | 456      | 443      | 430      | 434      | 430      | 425      | 419      |
| Total clients          | 7275     | 7112     | 7097     | 7047     | 7080     | 7060     | 7003     | 6895     | 6883     | 6906     | 6897     | 6857     |
| % Out of state clients | 6.36%    | 6.36%    | 6.50%    | 6.67%    | 6.48%    | 6.46%    | 6.33%    | 6.24%    | 6.31%    | 6.23%    | 6.16%    | 6.11%    |