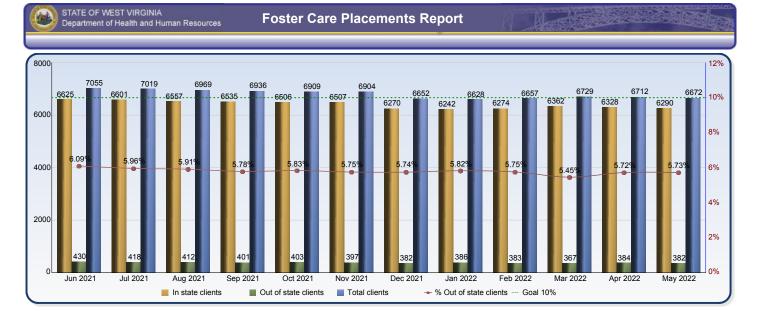

|                        | Jun 2021 | Jul 2021 | Aug 2021 | Sep 2021 | Oct 2021 | Nov 2021 | Dec 2021 | Jan 2022 | Feb 2022 | Mar 2022 | Apr 2022 | May 2022 |
|------------------------|----------|----------|----------|----------|----------|----------|----------|----------|----------|----------|----------|----------|
| In state clients       | 6625     | 6601     | 6557     | 6535     | 6506     | 6507     | 6270     | 6242     | 6274     | 6362     | 6328     | 6290     |
| Out of state clients   | 430      | 418      | 412      | 401      | 403      | 397      | 382      | 386      | 383      | 367      | 384      | 382      |
| Total clients          | 7055     | 7019     | 6969     | 6936     | 6909     | 6904     | 6652     | 6628     | 6657     | 6729     | 6712     | 6672     |
| % Out of state clients | 6.09%    | 5.96%    | 5.91%    | 5.78%    | 5.83%    | 5.75%    | 5.74%    | 5.82%    | 5.75%    | 5.45%    | 5.72%    | 5.73%    |