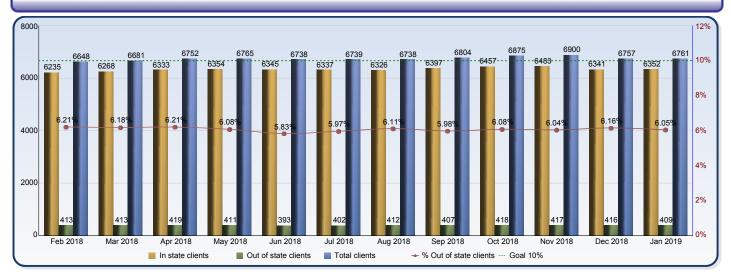

## **Foster Care Placements Report**

|                        | Feb 2018 | Mar 2018 | Apr 2018 | May 2018 | Jun 2018 | Jul 2018 | Aug 2018 | Sep 2018 | Oct 2018 | Nov 2018 | Dec 2018 | Jan 2019 |
|------------------------|----------|----------|----------|----------|----------|----------|----------|----------|----------|----------|----------|----------|
| In state clients       | 6235     | 6268     | 6333     | 6354     | 6345     | 6337     | 6326     | 6397     | 6457     | 6483     | 6341     | 6352     |
| Out of state clients   | 413      | 413      | 419      | 411      | 393      | 402      | 412      | 407      | 418      | 417      | 416      | 409      |
| Total clients          | 6648     | 6681     | 6752     | 6765     | 6738     | 6739     | 6738     | 6804     | 6875     | 6900     | 6757     | 6761     |
| % Out of state clients | 6.21%    | 6.18%    | 6.21%    | 6.08%    | 5.83%    | 5.97%    | 6.11%    | 5.98%    | 6.08%    | 6.04%    | 6.16%    | 6.05%    |