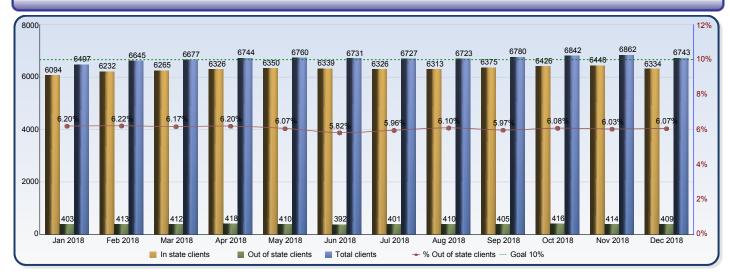

## **Foster Care Placements Report**

|                        | Jan 2018 | Feb 2018 | Mar 2018 | Apr 2018 | May 2018 | Jun 2018 | Jul 2018 | Aug 2018 | Sep 2018 | Oct 2018 | Nov 2018 | Dec 2018 |
|------------------------|----------|----------|----------|----------|----------|----------|----------|----------|----------|----------|----------|----------|
| In state clients       | 6094     | 6232     | 6265     | 6326     | 6350     | 6339     | 6326     | 6313     | 6375     | 6426     | 6448     | 6334     |
| Out of state clients   | 403      | 413      | 412      | 418      | 410      | 392      | 401      | 410      | 405      | 416      | 414      | 409      |
| Total clients          | 6497     | 6645     | 6677     | 6744     | 6760     | 6731     | 6727     | 6723     | 6780     | 6842     | 6862     | 6743     |
| % Out of state clients | 6.20%    | 6.22%    | 6.17%    | 6.20%    | 6.07%    | 5.82%    | 5.96%    | 6.10%    | 5.97%    | 6.08%    | 6.03%    | 6.07%    |