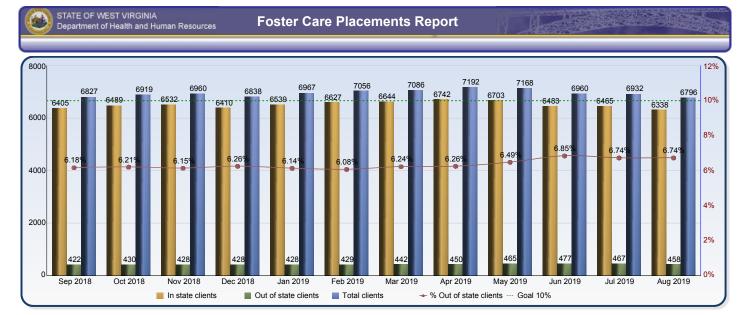

|                        | Sep 2018 | Oct 2018 | Nov 2018 | Dec 2018 | Jan 2019 | Feb 2019 | Mar 2019 | Apr 2019 | May 2019 | Jun 2019 | Jul 2019 | Aug 2019 |
|------------------------|----------|----------|----------|----------|----------|----------|----------|----------|----------|----------|----------|----------|
| In state clients       | 6405     | 6489     | 6532     | 6410     | 6539     | 6627     | 6644     | 6742     | 6703     | 6483     | 6465     | 6338     |
| Out of state clients   | 422      | 430      | 428      | 428      | 428      | 429      | 442      | 450      | 465      | 477      | 467      | 458      |
| Total clients          | 6827     | 6919     | 6960     | 6838     | 6967     | 7056     | 7086     | 7192     | 7168     | 6960     | 6932     | 6796     |
| % Out of state clients | 6.18%    | 6.21%    | 6.15%    | 6.26%    | 6.14%    | 6.08%    | 6.24%    | 6.26%    | 6.49%    | 6.85%    | 6.74%    | 6.74%    |